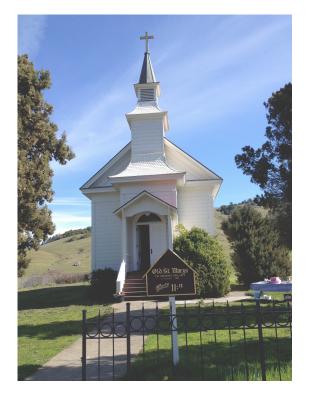

9th Annual Christmas Concert Historic St. Mary's Catholic Church Nicasio Town Square - December 11, 2016 - 2 p.m.

ricusto ionii Square December II, 2010–2 p.

> All proceeds go towards the operation and preservation of this historic church which has been in use since 1867